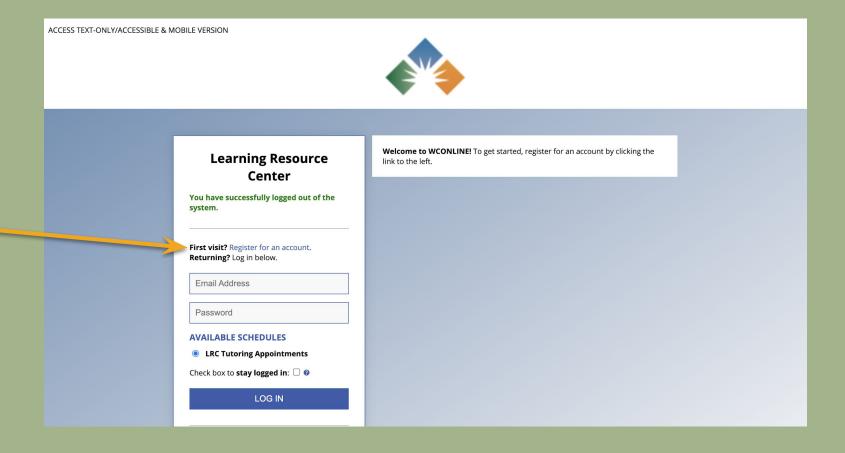

# Where is the LRC's WCONLINE website?

You can access the LRC's WCONLINE page with this link:

https://urbancampus.mywconline.com/

Or, you can "Request an Appointment" on the LRC's webpage on the UCB website: https://www.urbancollege.edu/learning-resource-center The first time you use WCONLINE, you will need to register for an account. On the homepage, there is a link leading you to the registration page.

You will need to fill out some basic information in order to register for an account.

ACCESS TEXT-ONLY/ACCESSIBLE & MOBILE VERSION **Register for a New Account** Fill out the form below in order to create a new account on this system. Once you've successfully registered, you'll be able to log in to the system immediately. Questions marked with a \* are required. Email Address \* Last Name \* First Name \* Name \* Email \* Phone Number \*