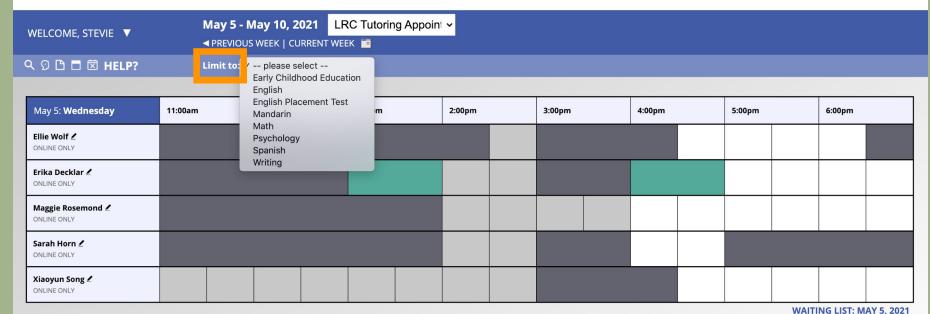

After you create an account, you will be able to view the LRC's Tutoring Appointment Schedule. Timeslots in white are still available to be booked. Timeslots in green are booked by other students.

ACCESS TEXT-ONLY/ACCESSIBLE & MOBILE VERSION May 5 - May 10, 2021 LRC Tutoring Appoint > WELCOME, STEVIE ▼ ■ PREVIOUS WEEK | CURRENT WEEK ■ Q D 🖺 🗖 🗵 HELP? Limit to: -- please select --May 5: Wednesday 11:00am 12:00pm 1:00pm 2:00pm 3:00pm 4:00pm 5:00pm 6:00pm Ellie Wolf 🗸 ONLINE ONLY Erika Decklar 🗸 ONLINE ONLY Maggie Rosemond 🗸 ONLINE ONLY Sarah Horn 🗸 ONLINE ONLY

Xiaoyun Song 

✓
ONLINE ONLY

**WAITING LIST: MAY 5, 2021** 

With the "Limit To" drop down menu, you can filter available appointment times by focus area. For example, if you need assistance in a Psychology course, select "Psychology" to see appointments with tutors who specialize in Psychology. If you need support in a language other than English, please select either "Spanish" or "Mandarin" to see the availability of tutors who speak that language.