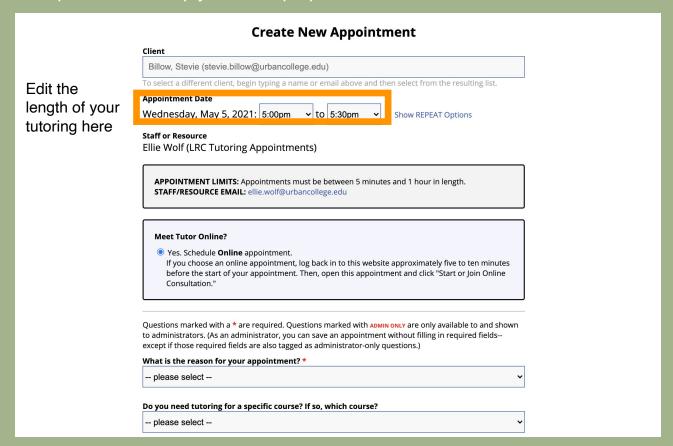

Once you've clicked the timeslot you want to schedule your appointment for, you will need to fill out some information on the "Create New Appointment" page. Here, you can edit the length of your tutoring session and answer some questions to help your tutor prepare for the session.