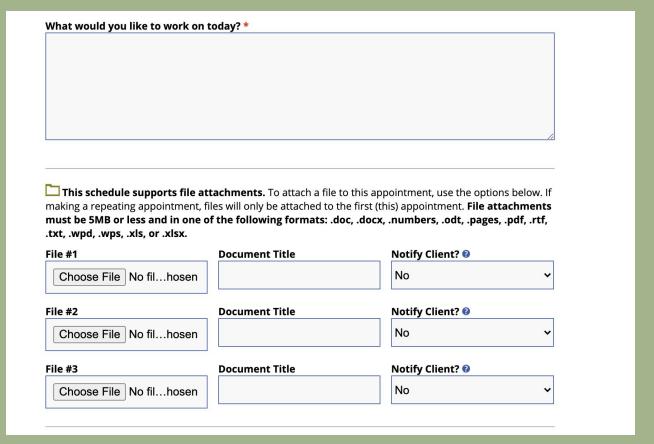

Additionally, you have the opportunity to write a brief message to your tutor or upload specific documents for them to assist you with. Giving your tutor specific information on what you need help with enables you to get the most out of your session.